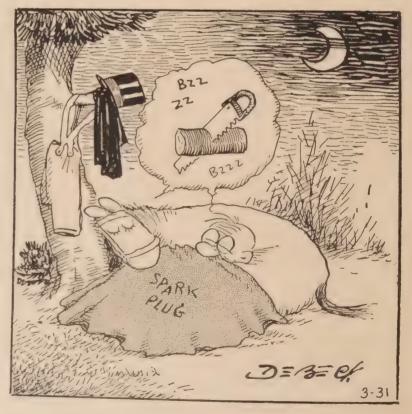

And his feelings for Spark Plug—well, they change from time to time. When Spark Plug wins a race, Barney loves him like a brother. But when Sparky loses, Barney always figures out how much he could get for him at a glue factory.